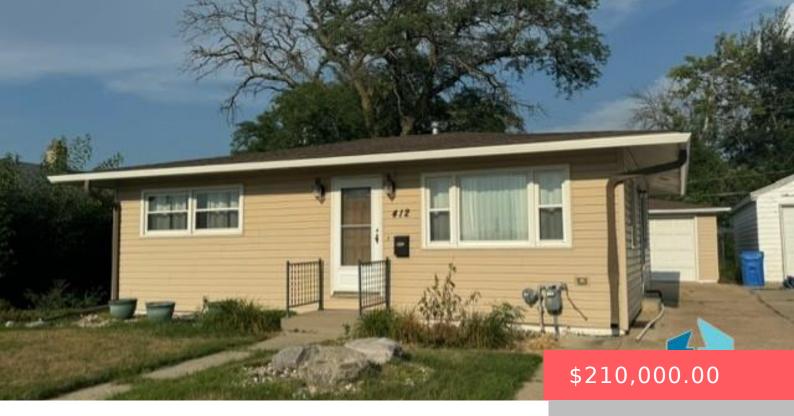

### **412 S LINCOLN AVE**

https://harr-lemme.com

LOT 6 BLOCK 2 BEVERLY GARDENS ADDN

- 2 hads
- 2 baths
- Ranch, Single Family
- None, RESIDENTIAL
- Active Contingent Misc
- 1177 sq ft

### **Basics**

Category: None, RESIDENTIAL Type: Ranch, Single Family

Status: Active - Contingent Misc Bedrooms: 2 beds

Bathrooms: 2 baths Total rooms: 7

**Floor level:** 792 **Area: 1177** sq ft

**Lot size: 6072** sq ft **Year built:** 1955

# **Building Details**

Floor covering: Carpet, Vinyl Basement: Full

**Exterior material:** Vinyl **Roof:** Shingle Composition

Parking: Detached