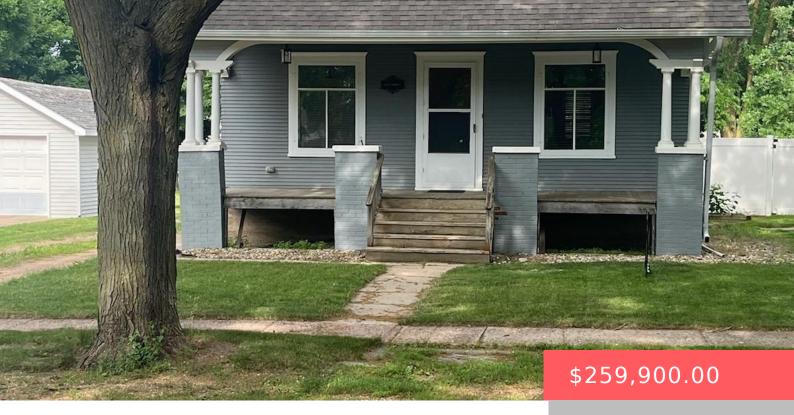

#### **412 S CHERRY ST**

https://harr-lemme.com

W1/2 N1/2 Outlot 16 (AKA N75' W145' Outlot 16)

- 1 hads
- 3 baths
- 1.5 Story, Single Family
- None, RESIDENTIAL
- Active, Active-New
- 2186 sq ft

#### **Basics**

Category: None, RESIDENTIAL Type: 1.5 Story, Single Family

**Status:** Active, Active-New **Bedrooms: 4** beds

Bathrooms: 3 baths Total rooms: 10

Floor level: 948 Area: 2186 sq ft

**Lot size: 10875** sq ft **Year built:** 1909

## **Building Details**

Floor covering: Carpet, Laminate, Wood Basement: Full

**Exterior material:** Wood **Roof:** Shingle Composition

Parking: Detached