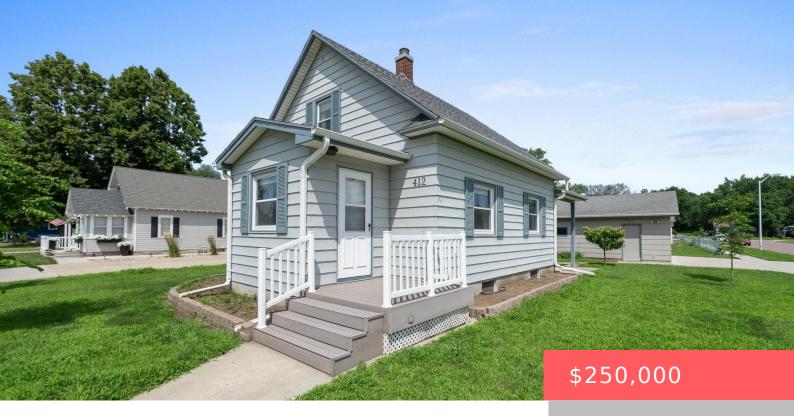

# **BRANDON, SD, 57005**

https://harr-lemme.com

LOT 6 BLOCK 7 TOWN OF BRANDON

- 3 hads
- 2 baths
- 1.5 Story, Single Family
- None, RESIDENTIAL
- Active
- 1324 sq ft

#### **Basics**

Category: None, RESIDENTIAL Type: 1.5 Story, Single Family

Status: Active Bedrooms: 3 beds

Bathrooms: 2 baths Floor level: 837

**Area: 1324** sq ft **Lot size: 10890** sq ft **Year built:** 1923

## **Building Details**

Floor covering: Carpet, Vinyl Basement: Partial

**Exterior material:** Vinyl **Roof:** Shingle Composition

Parking: Detached