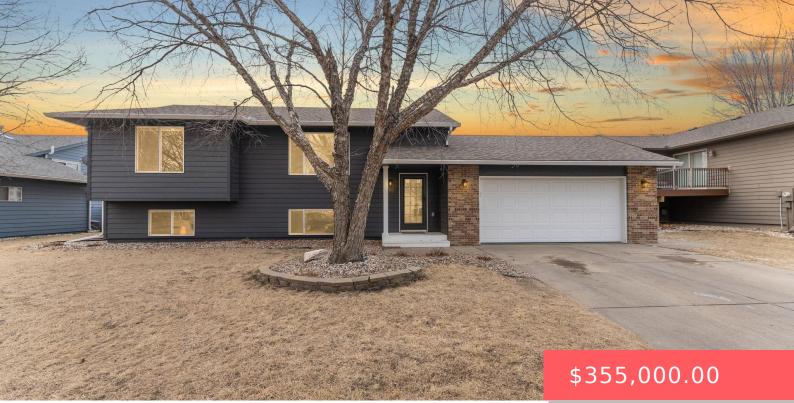

#### **4115 S LISANNE AVE**

https://harr-lemme.com

Lot 4 Block 2 Summer Hill South Addn to City of Sioux Falls

- 2 hatha
- Single Family, Split Foyer
- None, RESIDENTIAL
- Active, Active-New
- 1907 sq ft

#### Basics

Category: None, RESIDENTIAL Status: Active, Active-New Bathrooms: 2 baths Floor level: 1018 Lot size: 8638 sq ft Type: Single Family, Split Foyer Bedrooms: 3 beds Total rooms: 6 Area: 1907 sq ft Year built: 1997

# **Building Details**

Floor covering: Carpet, Laminate, Vinyl Exterior material: Hard Board, Part Brick Parking: Attached Basement: Full
Roof: Shingle Composition