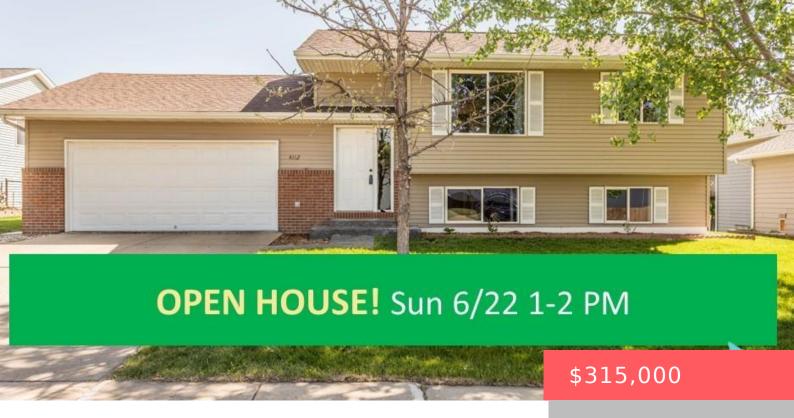

### SIOUX FALLS, SD, 57107

https://harr-lemme.com

Lot 12 Block 1 of Green Hills Addn to city of Sioux Falls

- 4 heds
- 2 baths
- Single Family, Split Foyer
- None, RESIDENTIAL
- Active
- 1672 sq ft

#### **Basics**

Category: None, RESIDENTIAL Type: Single Family, Split Foyer

Status: Active Bedrooms: 4 beds

Bathrooms: 2 baths Total rooms: 8

Floor level: 882 Area: 1672 sq ft

**Lot size: 7802** sq ft **Year built:** 2000

## **Building Details**

Floor covering: Carpet, Laminate, Tile, Vinyl Basement: Full

**Exterior material:** Vinyl **Roof:** Shingle Composition

Parking: Attached