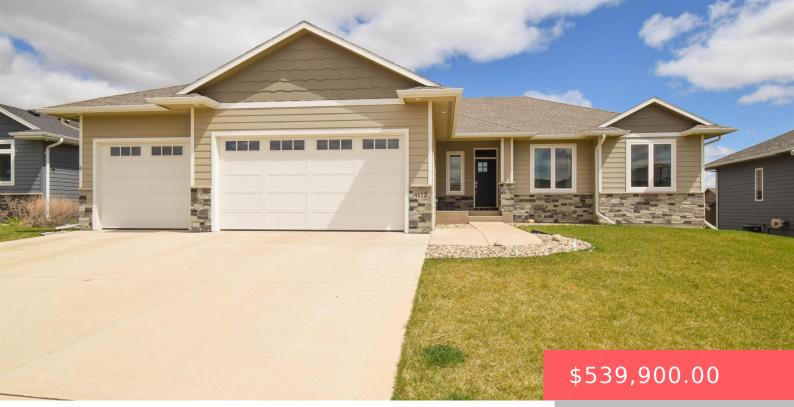

#### 4112 N ASTORIA DR

https://harr-lemme.com

Lot 4 Block 7 Hazeltine Addition To The City Of Sioux Falls

- 5 bods
- 3 baths
- Ranch, Single Family
- None, RESIDENTIAL
- Active, Active Contingent
- 2812 sq ft

#### Basics

Category: None, RESIDENTIAL Status: Active, Active - Contingent Home, Active-New Bathrooms: 3 baths Floor level: 1461 Lot size: 9949 sq ft Type: Ranch, Single Family Bedrooms: 5 beds Total rooms: 13 Area: 2812 sq ft Year built: 2020

# **Building Details**

Floor covering: Carpet, Tile, Vinyl, Wood Exterior material: Hard Board, Stone/Stone Veneer Parking: Attached Basement: Full
Roof: Shingle Composition