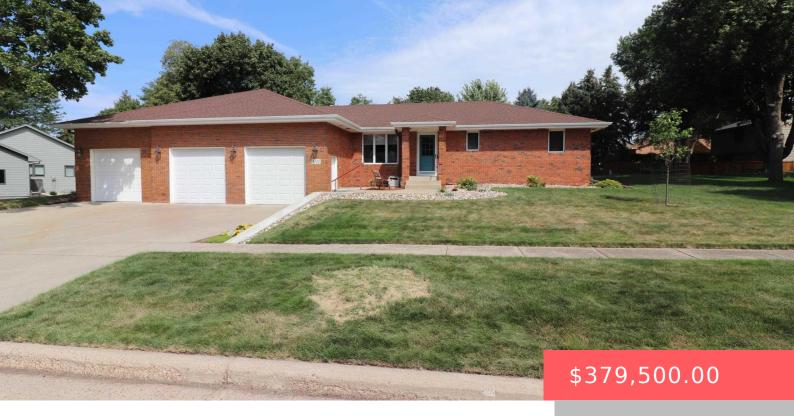

## **4110 E WILLIAMSBURG CT**

https://harr-lemme.com

Lot 7, Block 3, Richmond Estates, 2nd Addition

- 1 heds
- 3 baths
- Ranch, Single Family
- None, RESIDENTIAL
- Active, Active Contingent Misc. Active-New
- 2549 sq ft

#### **Basics**

Category: None, RESIDENTIAL Type: Ranch, Single Family

**Status:** Active, Active - Contingent Misc, Active-New **Bedrooms: 4** beds

Bathrooms: 3 baths Total rooms: 11

**Floor level:** 1544 **Area: 2549** sq ft

**Lot size: 16500** sq ft **Year built:** 1989

## **Building Details**

Floor covering: Carpet, Ceramic, Concrete, Laminate, Wood Basement: Partial

**Exterior material:** Full Brick House **Roof:** Shingle Composition

Parking: Attached