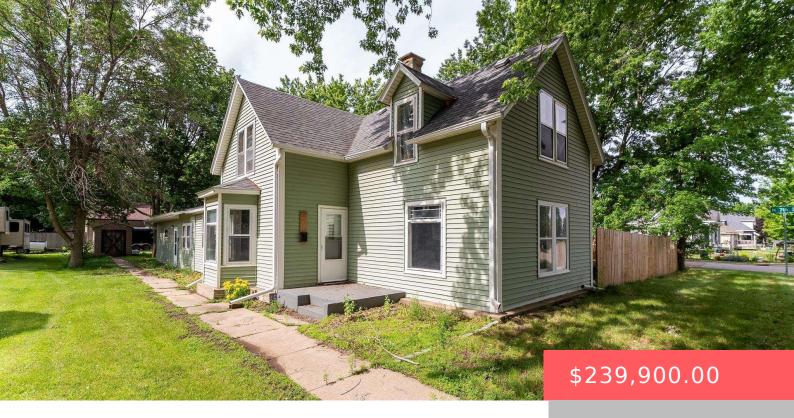

#### **411 W CEDAR ST**

https://harr-lemme.com

Lots 1 & 2 IN W1/2 OF NW1/4 BLK 3 THORSON'S 1ST ADD BERES CITY

- 3 heds
- 1 bath
- 1.5 Story, Single Family
- None, RESIDENTIAL
- Active, Active-New
- 1559 sq ft

#### **Basics**

Category: None, RESIDENTIAL Type: 1.5 Story, Single Family

**Status:** Active, Active-New **Bedrooms: 3** beds

Bathrooms: 1 bath Total rooms: 8

**Floor level:** 959 **Area: 1559** sq ft

**Lot size: 13504** sq ft **Year built:** 1922

# **Building Details**

Floor covering: Carpet, Laminate, Tile, Vinyl Basement: Crawl Space, Partial

**Exterior material:** Hard Board, Vinyl **Roof:** Shingle Composition

Parking: Attached