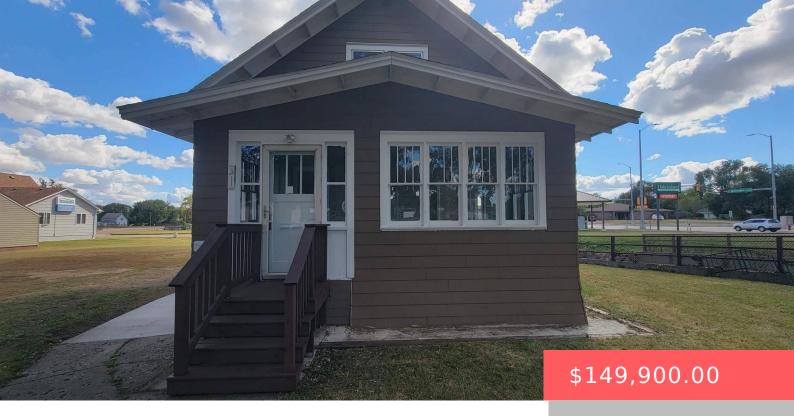

#### **411 NE 3RD ST**

https://harr-lemme.com

W4' LOT 3 & ALL LOT 4 BLK 5 EXC LOT H-1 TOWN PROP 2ND #466M

- 1 hads
- 2 baths
- 1.5 Story, Single Family
- None, RESIDENTIAL
- Active, Active-New
- 1498 sq ft

#### **Basics**

Category: None, RESIDENTIAL Type: 1.5 Story, Single Family

Status: Active, Active-New Bedrooms: 4 beds

Bathrooms: 2 baths Total rooms: 11

Floor level: 936 Area: 1498 sq ft

**Lot size: 15950** sq ft **Year built:** 1915

# **Building Details**

Floor covering: Vinyl, Wood Basement: Full

**Exterior material:** Slate **Roof:** Shingle Composition

Parking: Detached