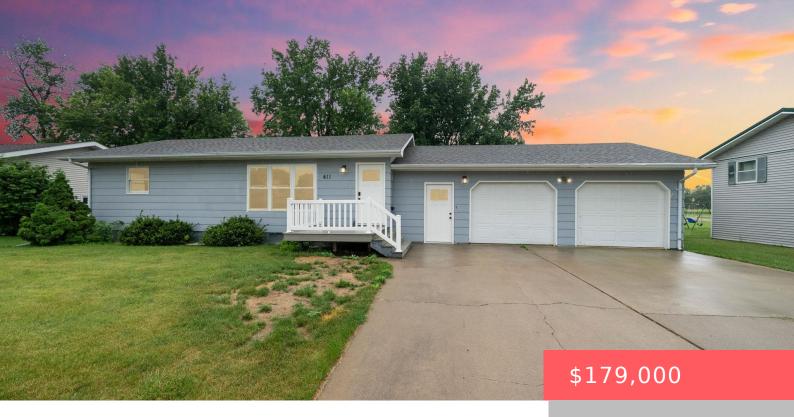

#### **411 N DOUGLAS ST**

https://harr-lemme.com

Lot 3 Block 1 Howard City-Northwest

**Justin Garry** 

- 2 beds
- 2 baths
- Ranch, Single Family
- None, RESIDENTIAL
- Active
- 1594 sq ft

#### **Basics**

Category: None, RESIDENTIAL Type: Ranch, Single Family

Status: Active Bedrooms: 2 beds

Bathrooms: 2 baths

Floor level: 1100

Area: 1594 sq ft

**Lot size: 12581** sq ft **Year built:** 1978