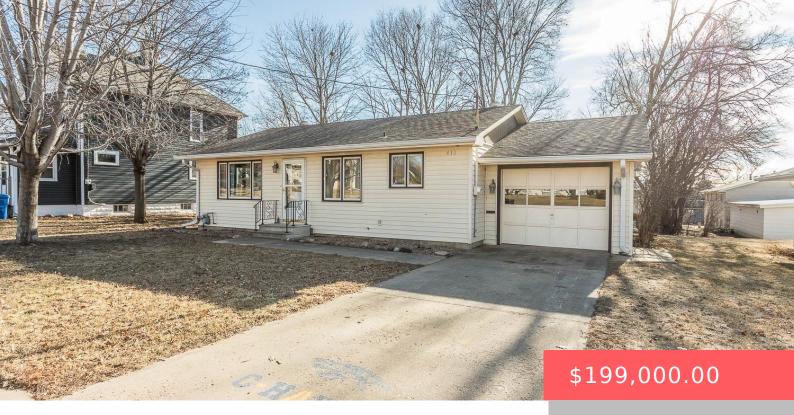

### 411 E 1ST ST

https://harr-lemme.com

N 91.5' O.L. 38 -O.L. RUD-CANTON

- 2 hads
- 2 baths
- Ranch, Single Family
- None, RESIDENTIAL
- Active, Active-New
- 1043 sq ft

#### **Basics**

Category: None, RESIDENTIAL Type: Ranch, Single Family

**Status:** Active, Active-New **Bedrooms: 2** beds

Bathrooms: 2 baths Total rooms: 8

**Floor level:** 1008 **Area:** 1043 sq ft

**Lot size: 5489** sq ft **Year built:** 1965

## **Building Details**

Floor covering: Carpet, Wood Basement: Full

**Exterior material:** Vinyl **Roof:** Shingle Composition

Parking: Attached