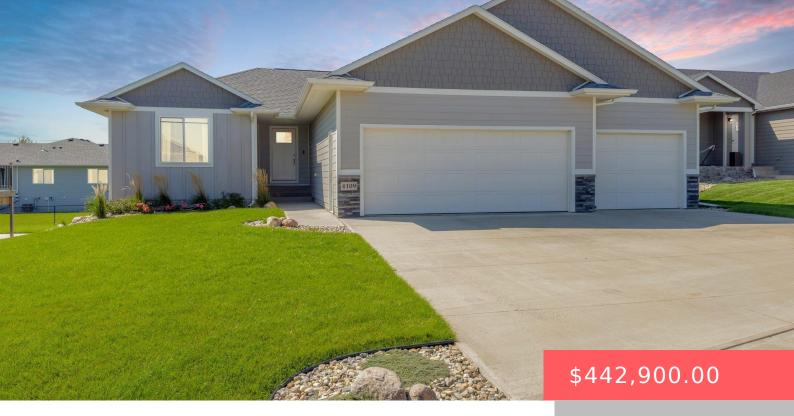

#### **4109 S INFIELD AVE**

https://harr-lemme.com

# LOT 8 BLOCK 15 DIAMOND FIELD ESTATES AN ADDN TO THE CITY OF SIOUX FALLS

- 4 beds
- 3 baths
- Ranch, Single Family
- None, RESIDENTIAL
- Active, Active Contingent Misc. Active-New
- 2286 sq ft

#### Basics

Category: None, RESIDENTIAL Status: Active, Active - Contingent Misc, Active-New Bathrooms: 3 baths Floor level: 1189 Lot size: 7819 sq ft Type: Ranch, Single Family Bedrooms: 4 beds Total rooms: 12 Area: 2286 sq ft Year built: 2020

# **Building Details**

Floor covering: Carpet, Tile, Vinyl Exterior material: Hard Board, Stone/Stone Veneer Parking: Attached Basement: Full
Roof: Shingle Composition

# **Amenities & Features**

**Features:** Main Floor Laundry, Master Bath, Master Bed Main Level, Pantry, Step Ceiling, Vaulted Ceiling, Wet Bar