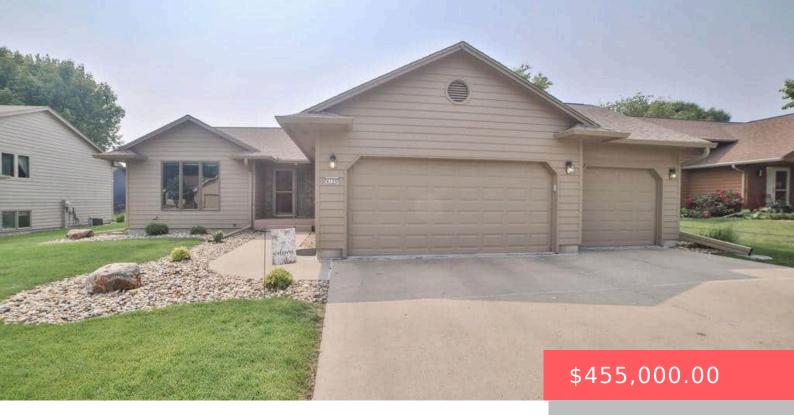

#### **4109 S BOND AVE**

https://harr-lemme.com

Block4 Lot 4 Summer Hill South Addition

- 1 hads
- 3 baths
- Ranch, Single Family
- None, RESIDENTIAL
- Active
- 2420 sq ft

#### **Basics**

Category: None, RESIDENTIAL Type: Ranch, Single Family

Status: Active Bedrooms: 4 beds

Bathrooms: 3 baths Floor level: 1300

**Area: 2420** sq ft **Lot size: 8640** sq ft **Year built:** 1996

## **Building Details**

Floor covering: Carpet, Laminate, Tile, Wood Basement: Full

**Exterior material:** Part Brick, Wood **Roof:** Shingle Composition

Parking: Attached