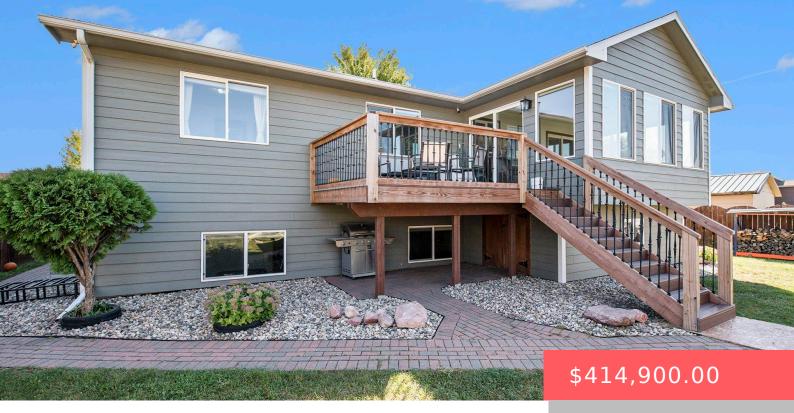

#### **4109 N PENNSYLVANIA AVE**

https://harr-lemme.com

Lot 11 Block 8 Green Hills Addn to the City of Sioux Falls

- 6 beds
- 2 baths
- Single Family, Split Foyer
- None, RESIDENTIAL
- Active
- 2488 sq ft

#### Basics

Category: None, RESIDENTIAL Status: Active Bathrooms: 2 baths Floor level: 1269 Lot size: 9360 sq ft Type: Single Family, Split Foyer Bedrooms: 6 beds Total rooms: 10 Area: 2488 sq ft Year built: 2008

## **Building Details**

Floor covering: Tile, Wood Roof: Shingle Composition Basement: Partial Parking: Attached