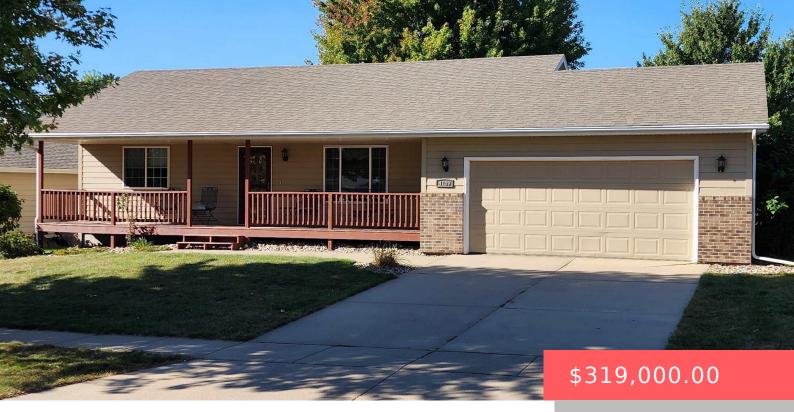

#### 4109 N ALASKA AVE

https://harr-lemme.com

GREEN HILLS ADDN TO CITY OF SIOUX FALLS E82 S140.05 W50.6 N136.21

- 4 beds
- 2 baths
- Ranch, Single Family
- None, RESIDENTIAL
- Active, Active Contingent Misc Active-New
- 1746 sq ft

#### Basics

Category: None, RESIDENTIAL Status: Active, Active - Contingent Misc, Active-New Bathrooms: 2 baths Floor level: 996 Lot size: 9265 sq ft Type: Ranch, Single Family Bedrooms: 4 beds Total rooms: 8 Area: 1746 sq ft Year built: 2000

# **Building Details**

Floor covering: Carpet, Tile, Vinyl Exterior material: Hard Board, Part Brick Parking: Attached Basement: Full Roof: Shingle Composition