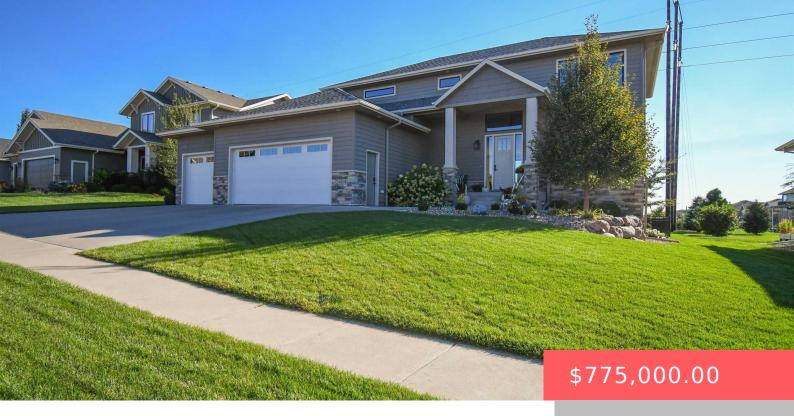

### **4108 S HARMONY DR**

https://harr-lemme.com

LOT 33A BLOCK 5 PRAIRIE GARDENSADDN TO CITY OF SIOUX FALLS

- 5 heds
- 4 baths
- Single Family, Two Story
- None, RESIDENTIAL
- Active, Active Contingent Misc. Active-New
- 3587 sq ft

### **Basics**

Category: None, RESIDENTIAL Type: Single Family, Two Story

**Status:** Active, Active - Contingent Misc, Active-New **Bedrooms: 5** beds

Bathrooms: 4 baths Total rooms: 12

## **Building Details**

Floor covering: Carpet, Heated, Marble, Tile, Wood Basement: Full

**Exterior material:** Hard Board, Stone/Stone Veneer **Roof:** Shingle Composition

Parking: Attached