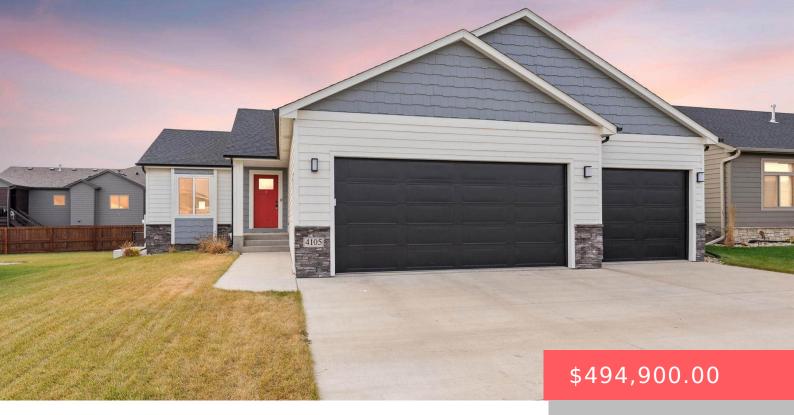

#### 4105 S HOME PLATE AVE

https://harr-lemme.com

#### Lot 7 Blk 16 Diamond Field Estates Addn to the city of Sioux Falls

- 5 beds
- 3 baths
- Ranch, Single Family
- None, RESIDENTIAL
- Active-New
- 2604 sq ft

#### Basics

Category: None, RESIDENTIAL Status: Active-New Bathrooms: 3 baths Floor level: 1427 Lot size: 7876 sq ft Type: Ranch, Single Family Bedrooms: 5 beds Total rooms: 9 Area: 2604 sq ft Year built: 2021

## **Building Details**

Floor covering: Carpet, Laminate, TileBasement: FullExterior material: Cement Hardboard, Stone/Stone VeneerRoof: Shingle CompositionParking: AttachedFormation