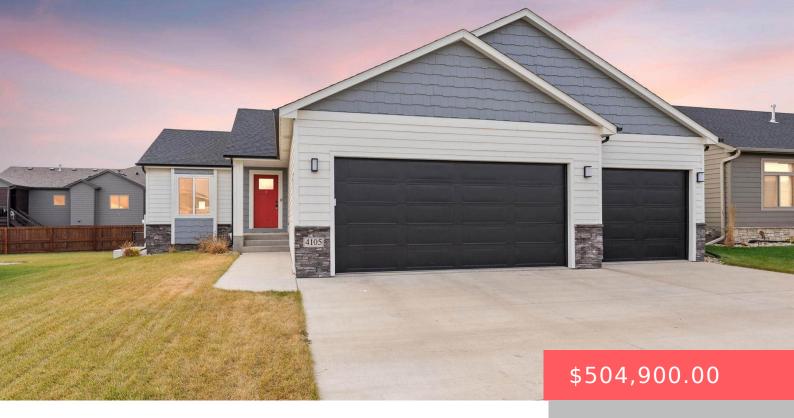

### **4105 S HOME PLATE AVE**

https://harr-lemme.com

Lot 7 Blk 16 Diamond Field Estates Addn to the city of Sioux Falls

- 5 heds
- 3 baths
- Ranch, Single Family
- None, RESIDENTIAL
- Active. Active-New
- 2604 sq ft

#### **Basics**

Category: None, RESIDENTIAL Type: Ranch, Single Family

Status: Active, Active-New Bedrooms: 5 beds

Bathrooms: 3 baths Total rooms: 9

Floor level: 1427 Area: 2604 sq ft

**Lot size: 7876** sq ft **Year built:** 2021

# **Building Details**

Floor covering: Carpet, Laminate, Tile

Basement: Full

**Exterior material:** Cement Hardboard, Stone/Stone Veneer **Roof:** Shingle Composition

Parking: Attached