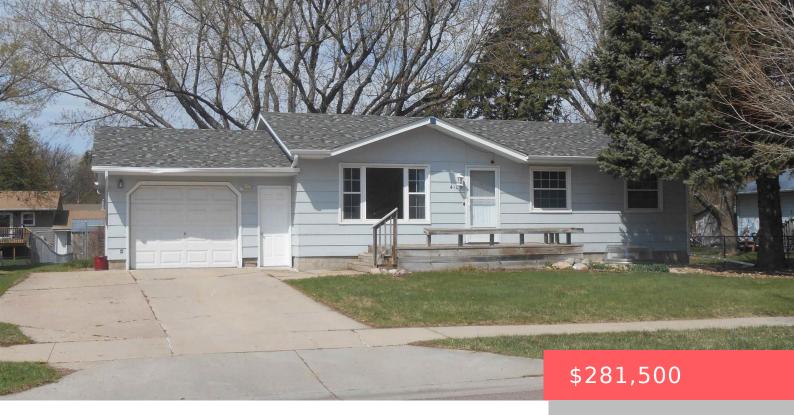

# SIOUX FALLS, SD, 57106

https://harr-lemme.com

Lot 2, Block 19 of Western Heights Addn. to city of Sioux Falls

- 5 hads
- 2 baths
- Ranch, Single Family
- None, RESIDENTIAL
- Active
- 1788 sq ft

#### **Basics**

Category: None, RESIDENTIAL Type: Ranch, Single Family

Status: Active Bedrooms: 5 beds

Bathrooms: 2 baths Total rooms: 8

Floor level: 988 Area: 1788 sq ft

**Lot size: 9514** sq ft **Year built:** 1973

# **Building Details**

Floor covering: Carpet, Laminate Basement: Full

Exterior material: Hard Board Roof: Shingle Composition

Parking: Attached, Tandem