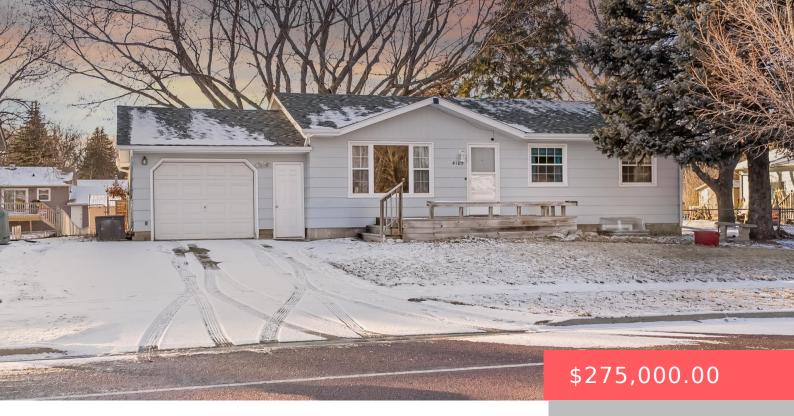

#### **4105 S HOLBROOK AVE**

https://harr-lemme.com

Lot 2 Blk 19 of Western Heights Addition

- 5 hads
- 2 baths
- Ranch, Single Family
- None, RESIDENTIAL
- Active. Active-New
- 1805 sq ft

#### **Basics**

Category: None, RESIDENTIAL Type: Ranch, Single Family

Status: Active, Active-New Bedrooms: 5 beds

**Bathrooms: 2** baths **Total rooms:** 12

Floor level: 988 Area: 1805 sq ft

**Lot size: 9496** sq ft **Year built: 1973** 