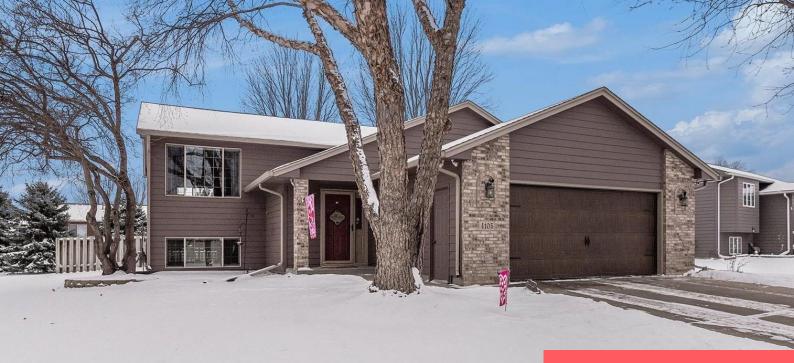

#### **4105 E MISSION ST**

https://harr-lemme.com

#### Lot 2 Block 9 Summer Hill South Addition to City of Sioux Falls

- \$399,000.00
- 3 beds
- 2 baths
- Single Family, Split Foyer
- None, RESIDENTIAL
- Active, Active-New
- 2012 sq ft

#### Basics

Category: None, RESIDENTIAL Status: Active, Active-New Bathrooms: 2 baths Floor level: 1112 Lot size: 8765 sq ft

Type: Single Family, Split Foyer Bedrooms: 3 beds Total rooms: 7 Area: 2012 sq ft Year built: 1999

# **Building Details**

Floor covering: Wood Exterior material: Hard Board, Part Brick Parking: Attached

Basement: Full
Roof: Shingle Composition