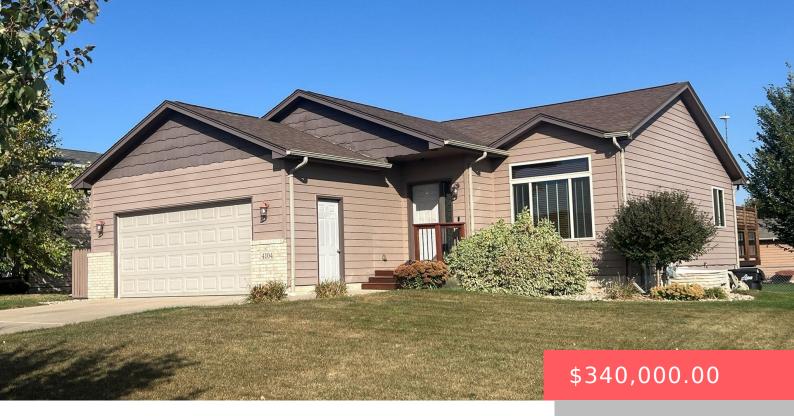

#### **4104 S LINEDRIVE AVE**

https://harr-lemme.com

Lot 15A, Block 14, Diamond Field Estates

- 4 heds
- 2 baths
- Ranch, Single Family
- None, RESIDENTIAL
- Active Contingent Misc Active-New
- 1912 sq ft

#### **Basics**

Category: None, RESIDENTIAL

Status: Active - Contingent Misc, Active-New

Bathrooms: 2 baths

**Area: 1912** sq ft **Year built:** 2012

Type: Ranch, Single Family

**Bedrooms: 4** beds **Floor level:** 1010

Lot size: 7383 sq ft

# **Building Details**

Floor covering: Carpet, Laminate, Vinyl Basement: Full

Exterior material: Hard Board, Part Brick

Parking: Attached

**Dascincina** i an

**Roof:** Shingle Composition

## **Amenities & Features**

Features: Master Bed Main Level, Vaulted Ceiling