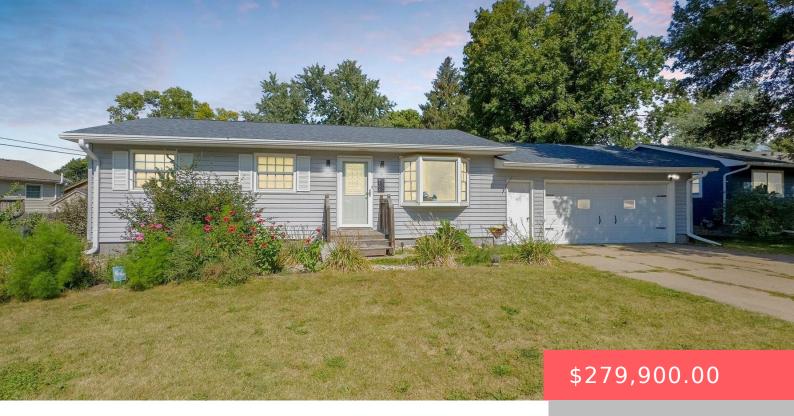

#### **4104 E WALKER WAY**

https://harr-lemme.com

LOT 18 BLOCK 4 HOLIDAY ESTATES ADDN TO CITY OF SIOUX FALLS

- 1 hods
- 2 baths
- Ranch, Single Family
- None, RESIDENTIAL
- Active
- 1885 sq ft

#### **Basics**

Category: None, RESIDENTIAL Type: Ranch, Single Family

Status: Active Bedrooms: 4 beds

Bathrooms: 2 baths Total rooms: 8

**Floor level:** 1088 **Area:** 1885 sq ft

**Lot size: 7514** sq ft **Year built:** 1969

## **Building Details**

Floor covering: Carpet, Ceramic, Laminate, Vinyl Basement: Full

**Exterior material:** Vinyl **Roof:** Shingle Composition

Parking: Attached