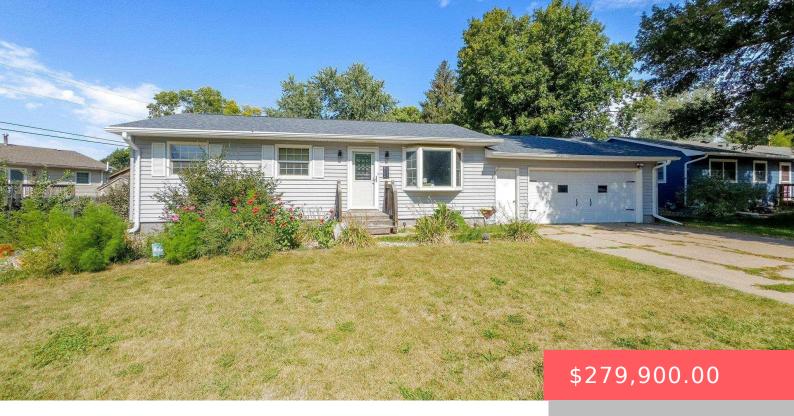

#### 4104 E WALKER WAY

https://harr-lemme.com

#### LOT 18 BLOCK 4 HOLIDAY ESTATES ADDN TO CITY OF SIOUX FALLS

- 4 beds
- 2 baths
- Ranch, Single Family
- None, RESIDENTIAL
- Active, Active-New
- 1885 sq ft

### Basics

Category: None, RESIDENTIAL Status: Active, Active-New Bathrooms: 2 baths Floor level: 1088 Lot size: 7514 sq ft Type: Ranch, Single Family Bedrooms: 4 beds Total rooms: 8 Area: 1885 sq ft Year built: 1969