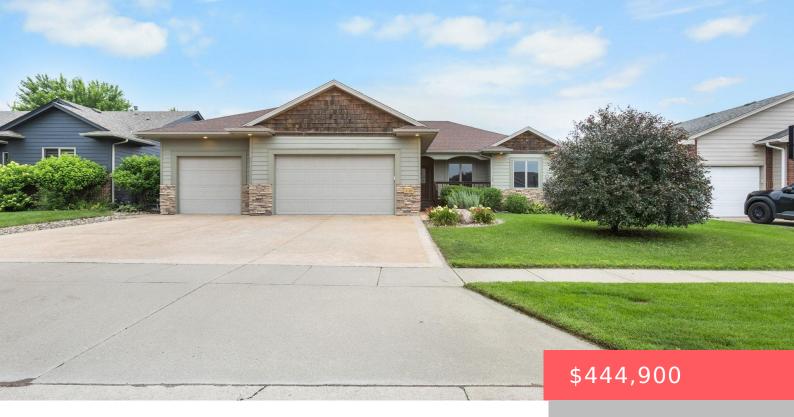

#### SIOUX FALLS, SD, 57108

https://harr-lemme.com

lot 19 block 16 platinum valley III add city of sioux falls

- 5 beds
- 3 baths
- Ranch, Single Family
- None, RESIDENTIAL
- Active
- 2888 sq ft

#### Basics

Category: None, RESIDENTIAL Status: Active Bathrooms: 3 baths Floor level: 1554 Lot size: 8538 sq ft Type: Ranch, Single Family Bedrooms: 5 beds Total rooms: 10 Area: 2888 sq ft Year built: 2006

## **Building Details**

Floor covering: Carpet, Ceramic, Concrete Exterior material: Hard Board, Part Brick, Wood Parking: Attached Basement: Full
Roof: Shingle Composition