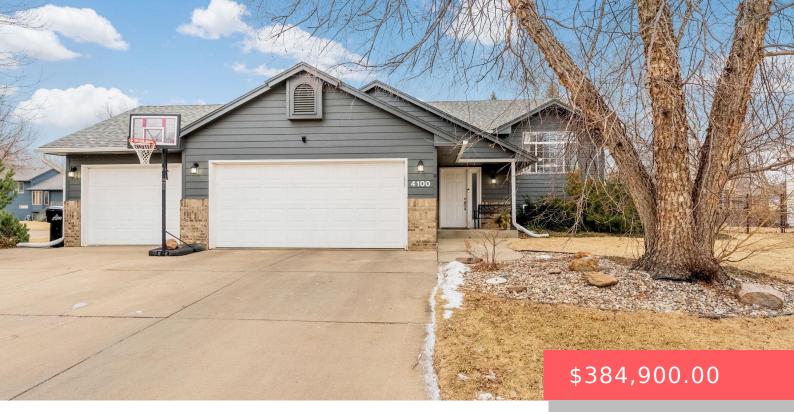

#### **4100 S LISANNE AVE**

https://harr-lemme.com

Lot 1 Block 3 Summer Hill South Addition

- 5 beds
- 3 baths
- Single Family, Split Foyer
- None, RESIDENTIAL
- Active-New
- 2116 sq ft

#### Basics

Category: None, RESIDENTIAL Status: Active-New Bathrooms: 3 baths Floor level: 1216 Lot size: 10993 sq ft

Type: Single Family, Split Foyer Bedrooms: 5 beds Total rooms: 10 Area: 2116 sq ft Year built: 1997

# **Building Details**

Floor covering: Carpet, Tile Exterior material: Wood Parking: Attached

Basement: Full
Roof: Shingle Composition