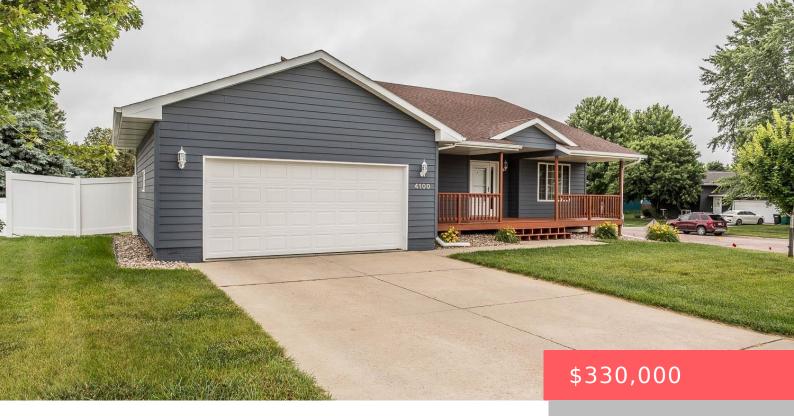

# SIOUX FALLS, SD, 57107

https://harr-lemme.com

Lot 15 Block 1 Green Hills Addition to City of Sioux Falls.

- 3 hads
- 2 baths
- Multi Level, Single Family
- None, RESIDENTIAL
- Active
- 1970 sq ft

#### **Basics**

Category: None, RESIDENTIAL Type: Multi Level, Single Family

Status: Active Bedrooms: 3 beds

**Bathrooms: 2** baths Floor level: 593

# **Building Details**

Floor covering: Carpet, Vinyl Basement: Full

**Exterior material:** Cement Hardboard **Roof:** Shingle Composition

Parking: Attached