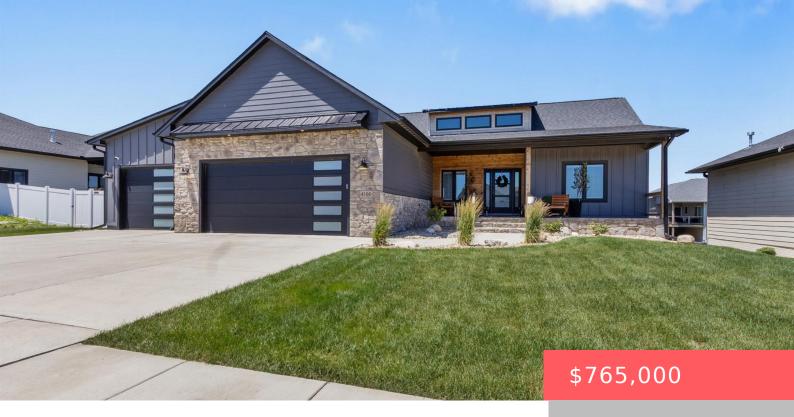

# SIOUX FALLS, SD, 57107

https://harr-lemme.com

Lot 9 Block 5 HAZELTINE ADDITION TO THE CITY OF SIOUX FALLS

- 5 beds
- 3 baths
- Ranch, Single Family
- None, RESIDENTIAL
- Active
- 3372 sq ft

#### **Basics**

Category: None, RESIDENTIAL Type: Ranch, Single Family

Status: Active Bedrooms: 5 beds

Bathrooms: 3 baths Total rooms: 11

Floor level: 1796 Area: 3372 sq ft

**Lot size: 9963** sq ft **Year built:** 2021

## **Building Details**

Basement: Full Exterior material: Hard Board, Stone/Stone Veneer

**Roof:** Shingle Composition Parking: Attached