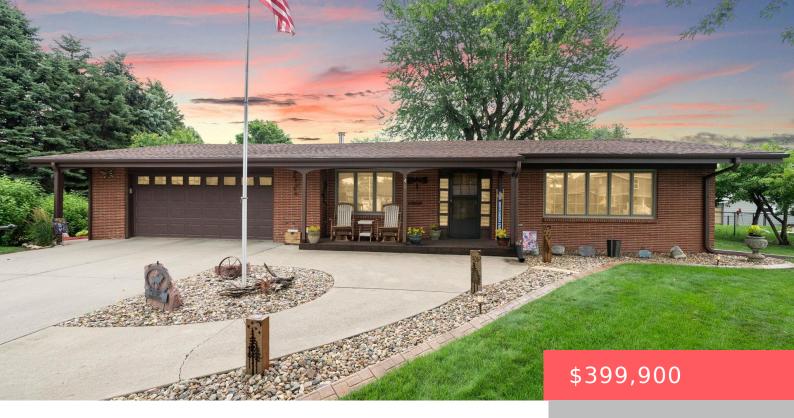

## BERESFORD, SD, 57004

https://harr-lemme.com

LOT 2 BLK 12 OUTLOTS TO TOOMEY'S ADD & S52'OF W20' LOT 2 BLK 2 SUNSET ADD BERES CITY

- 3 heds
- 3 baths
- Ranch, Single Family
- None, RESIDENTIAL
- Active
- 3260 sq ft

#### **Basics**

Category: None, RESIDENTIAL Type: Ranch, Single Family

Status: Active Bedrooms: 3 beds

**Bathrooms: 3** baths **Total rooms:** 14

Floor level: 2110 Area: 3260 sq ft

**Lot size: 9869** sq ft **Year built: 1971** 

## **Building Details**

Floor covering: Carpet, Tile, Vinyl Basement: Full

**Exterior material:** Full Brick House **Roof:** Shingle Composition

Parking: Attached