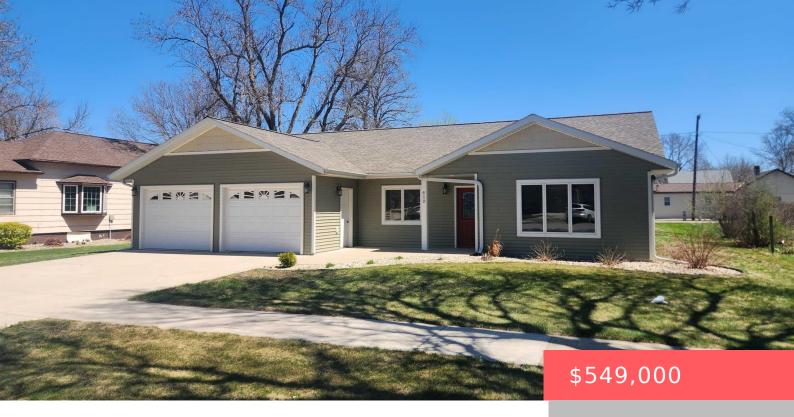

## **EDGERTON, MN, 56128**

https://harr-lemme.com

N 25' of Lot 5 & all of Lot 6, Block 2

- 3 beds
- 2 baths
- Ranch, Single Family
- None, RESIDENTIAL
- Active
- 1614 sq ft

#### **Basics**

Category: None, RESIDENTIAL Type: Ranch, Single Family

Status: Active Bedrooms: 3 beds

Bathrooms: 2 baths

Floor level: 1614

Area: 1614 sq ft

**Lot size: 12750** sq ft **Year built:** 2017

## **Building Details**

Floor covering: Carpet, Laminate Basement: None

**Exterior material:** Vinyl **Roof:** Shingle Composition

Parking: Attached, Detached