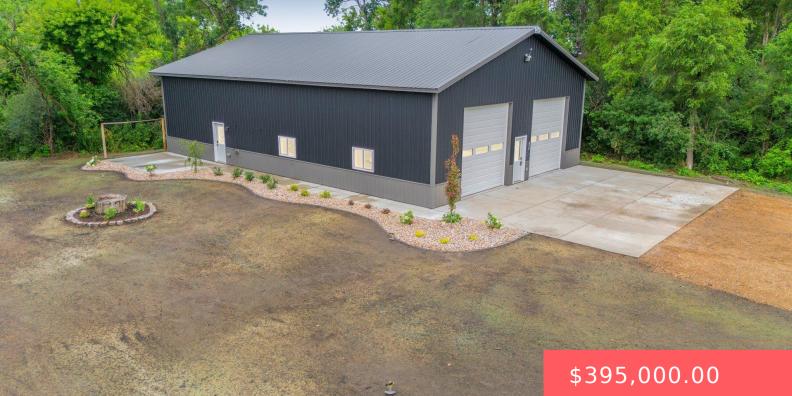

#### **409 CHURCH AVE**

https://harr-lemme.com

See Agent Remarks

#### Basics

Category: None, RESIDENTIAL Status: Active, Active-New Bathrooms: 1 bath Floor level: 800 Lot size: 152460 sq ft Type: Shouse, Single Family Bedrooms: 1 bed Total rooms: 5 Area: 800 sq ft Year built: 2022

# **Building Details**

Floor covering: Carpet, Concrete, Laminate Exterior material: Metal Parking: Attached Basement: None Roof: Metal

### **Amenities & Features**

Features: Main Floor Laundry, Master Bed Main Level, Vaulted Ceiling