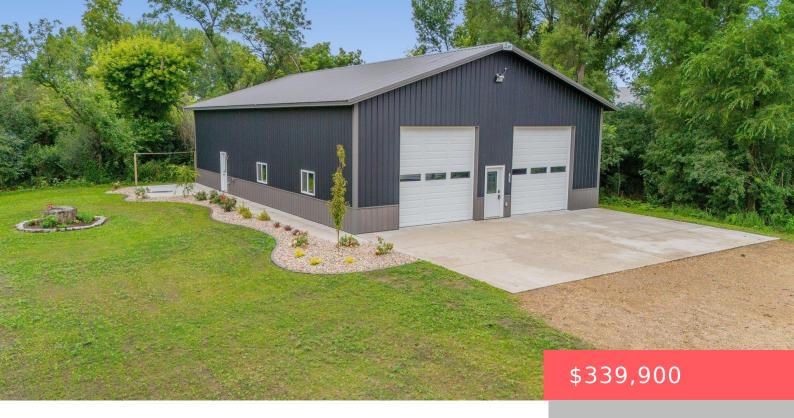

### MONTROSE, SD, 57048

https://harr-lemme.com

See Agent Remarks

**Shelbie Berndt** 

- 1 hed
- 1 bath
- Shouse, Single Family
- None, RESIDENTIAL
- Active
- 800 sq ft

#### **Basics**

Category: None, RESIDENTIAL Type: Shouse, Single Family

Status: Active Bedrooms: 1 bed

Bathrooms: 1 bath

Floor level: 800

Area: 800 sq ft

**Lot size: 152460** sq ft **Year built:** 2022

## **Building Details**

Floor covering: Carpet, Concrete, Laminate

Basement: None

**Exterior material:** Metal **Roof:** Metal

Parking: Attached