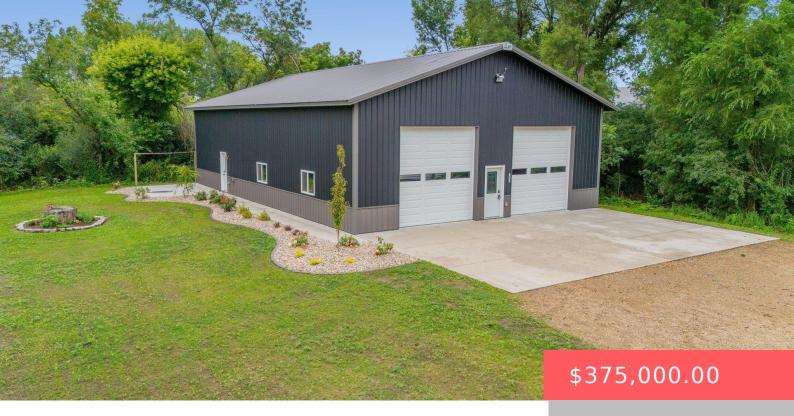

#### **409 CHURCH AVE**

https://harr-lemme.com

See Agent Remarks

- 1 had
- 1 bath
- Shouse, Single Family
- None, RESIDENTIAL
- Active, Active-New
- 800 sq ft

### **Basics**

Category: None, RESIDENTIAL Type: Shouse, Single Family

**Status:** Active, Active-New **Bedrooms: 1** bed

Bathrooms: 1 bath

Floor level: 800

Area: 800 sq ft

**Lot size: 152460** sq ft **Year built:** 2022

# **Building Details**

Floor covering: Carpet, Concrete, Laminate

Basement: None

**Exterior material:** Metal Roof: Metal

Parking: Attached