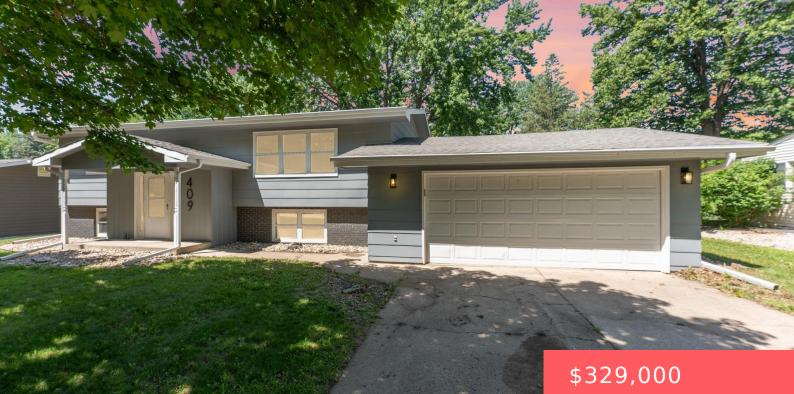

# S 67` LOT 8 & N 20` 9 BLOCK 5 FLEETWOOD ADDN TO CITY OF BRANDON

- Single Farmy, Split Foy
- None, RESIDENTIA
- Active
- 2061 sq ft

### Basics

Category: None, RESIDENTIAL Status: Active Bathrooms: 2 baths Floor level: 1203 Lot size: 9840 sq ft Type: Single Family, Split Foyer Bedrooms: 4 beds Total rooms: 8 Area: 2061 sq ft Year built: 1968

### **Building Details**

Floor covering: Carpet, Concrete, Wood Exterior material: Part Brick Parking: Attached Basement: Full
Roof: Shingle Composition