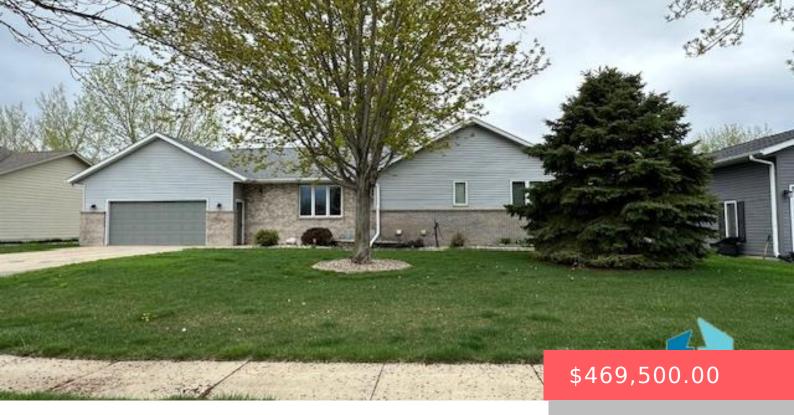

#### **409 OAKMONT DR**

https://harr-lemme.com

LOT 2 BLK 3 SMITH-QUAM Addition to City of Vermillion Clay Co. SD

- 5 hads
- 4 baths
- Ranch, Single Family
- None, RESIDENTIAL
- Active. Active-New
- 2540 sq ft

#### **Basics**

Category: None, RESIDENTIAL Type: Ranch, Single Family

**Status:** Active, Active-New **Bedrooms: 5** beds

Bathrooms: 4 baths Total rooms: 13

**Floor level:** 1464 **Area: 2540** sq ft

**Lot size: 10800** sq ft **Year built:** 2000

### **Building Details**

**Exterior material:** Part Brick **Roof:** Shingle Composition

Parking: Attached