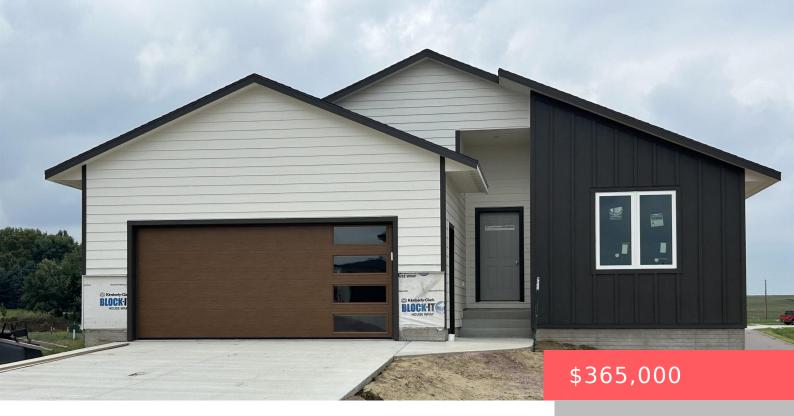

**BALTIC, SD, 57003** 

https://harr-lemme.com

Lot 1 of Block 3 of Phillips Crossing Addn. to the city of Baltic

Jenny Skotvold

- 2 heds
- 2 baths
- Ranch, Single Family
- New Construction, RESIDENTIAL
- Active
- 1203 sq ft

#### **Basics**

Category: New Construction, RESIDENTIAL Type: Ranch, Single Family

Status: Active Bedrooms: 2 beds

Bathrooms: 2 baths Total rooms: 2

**Lot size: 10155** sq ft **Year built:** 2025

## **Building Details**

Floor covering: Carpet, Luxury Vinyl Plank Roof: Shingle Composition

Parking: Attached