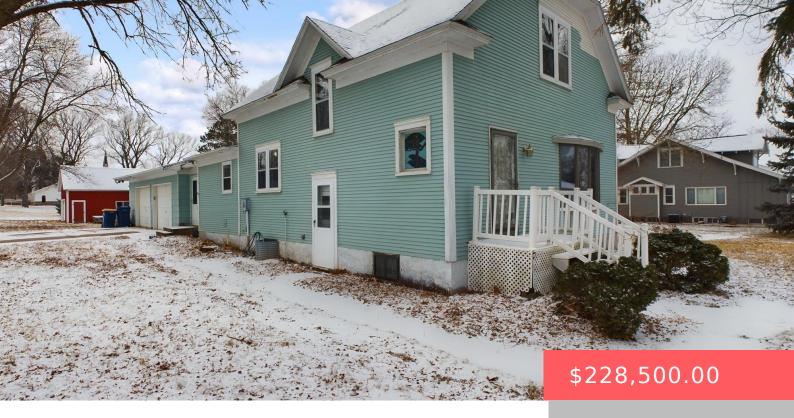

#### 409 E 1ST ST

https://harr-lemme.com

LOTS 11 TO 13 BLOCK 24 COLTON 3RD ADDITION TO COLTON

- 4 heds
- 2 baths
- 1.5 Story, Single Family
- None, RESIDENTIAL
- Active-New
- 1851 sq ft

#### **Basics**

Category: None, RESIDENTIAL Type: 1.5 Story, Single Family

Status: Active-New Bedrooms: 4 beds

**Bathrooms: 2** baths **Total rooms:** 9

**Floor level:** 1123 **Area: 1851** sq ft

**Lot size: 13843** sq ft **Year built:** 1903

# **Building Details**

Floor covering: Vinyl, Wood Exterior material: Wood

**Roof:** Shingle Composition Parking: Attached, Detached