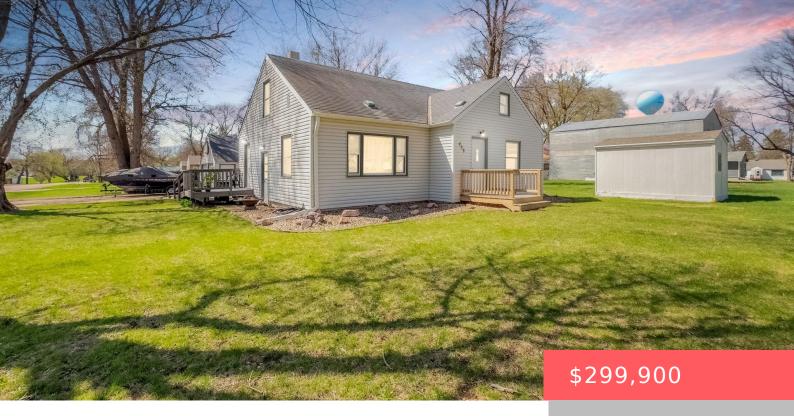

## **VALLEY SPRINGS, SD, 57068**

https://harr-lemme.com

S 70` LOTS 21 TO 24 BLOCK 24 VALLEY SPRINGS CITY ORIGINAL SUBD

- 1 hods
- 2 baths
- 1.5 Story, Single Family
- None, RESIDENTIAL
- Active
- 2039 sq ft

#### **Basics**

Category: None, RESIDENTIAL Type: 1.5 Story, Single Family

Status: Active Bedrooms: 4 beds

**Bathrooms: 2** baths **Total rooms:** 7

**Floor level:** 1035 **Area: 2039** sq ft

**Lot size: 7000** sq ft **Year built:** 1949

# **Building Details**

Floor covering: Carpet, Luxury Vinyl Plank, Tile, Wood Basement: Full

**Exterior material:** Vinyl **Roof:** Shingle Composition

Parking: Detached