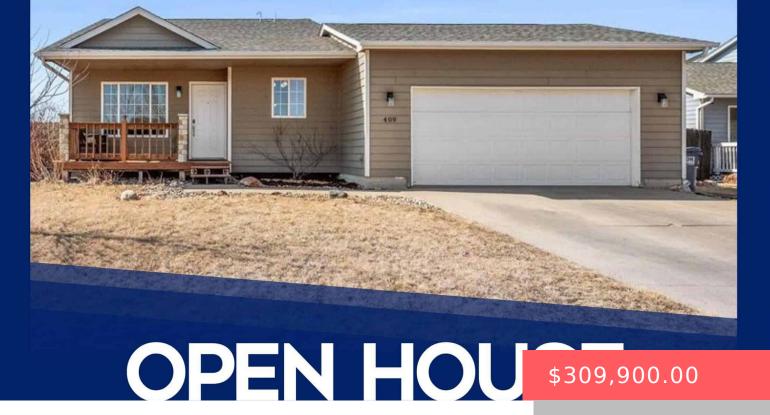

#### **409 ALMOND AVE**

https://harr-lemme.com

Lot 14, Block 13, Green Meadows Addn

- 3 heds
- 2 baths
- Multi Level, Single Family
- None, RESIDENTIAL
- Active, Active Contingent Misc. Active-New
- 1515 sq ft

#### **Basics**

Category: None, RESIDENTIAL Type: Multi Level, Single Family

**Status:** Active, Active - Contingent Misc, Active-New **Bedrooms: 3** beds

Bathrooms: 2 baths Total rooms: 7

Floor level: 418 Area: 1515 sq ft

**Lot size: 8407** sq ft **Year built:** 2007

## **Building Details**

Floor covering: Carpet, Laminate, Tile Basement: Full

**Exterior material:** Other **Roof:** Shingle Composition

Parking: Attached