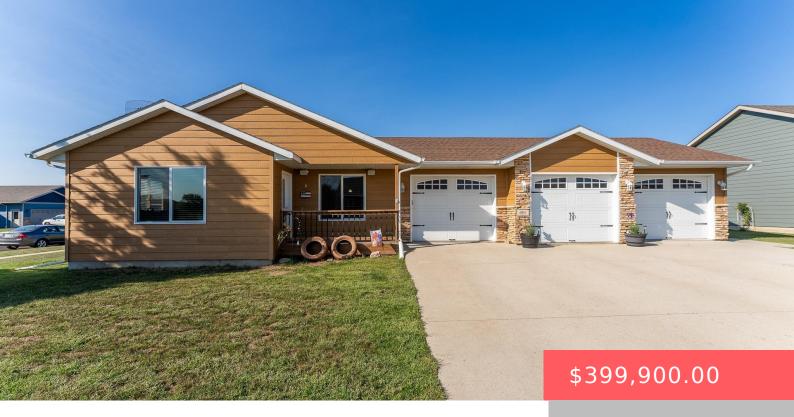

#### 408 W 14TH ST

https://harr-lemme.com

Lot 8 Block 4 Timber Ridge Addition To The City Of Dell Rapids

- 4 beds
- 3 haths
- Ranch, Single Family
- None, RESIDENTIAL
- Active. Active-New
- 2189 sq ft

#### **Basics**

Category: None, RESIDENTIAL Type: Ranch, Single Family

Status: Active, Active-New Bedrooms: 4 beds

Bathrooms: 3 baths Total rooms: 8

Floor level: 1216 Area: 2189 sq ft

**Lot size: 12985** sq ft **Year built:** 2009

## **Building Details**

Floor covering: Carpet, Ceramic, Laminate, Wood Basement: Full

**Exterior material:** Hard Board, Stone/Stone Veneer **Roof:** Shingle Composition

Parking: Attached