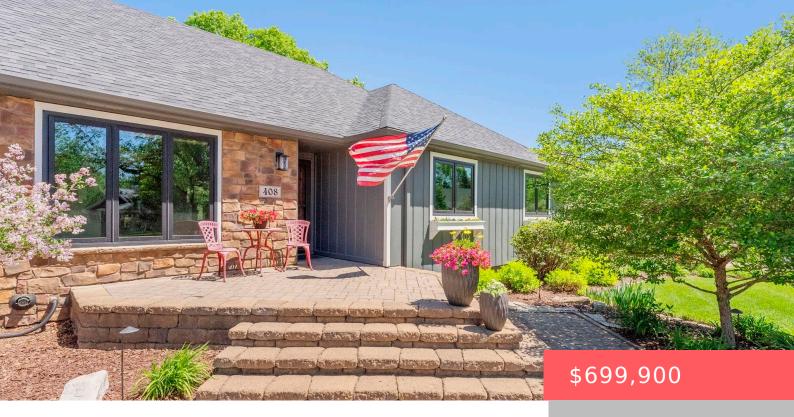

## **BRANDON, SD, 57005**

https://harr-lemme.com

Lot 17A, Block 2, Brandon Park 2nd Addition to City of Brandon

- 5 beds
- 3 baths
- Ranch, Single Family
- None, RESIDENTIAL
- Active
- 3282 sq ft

#### **Basics**

Category: None, RESIDENTIAL Type: Ranch, Single Family

Status: Active Bedrooms: 5 beds

**Bathrooms: 3** baths Floor level: 2098

**Area: 3282** sq ft **Lot size: 12946** sq ft **Year built:** 1987

## **Building Details**

Floor covering: Carpet, Tile, Wood Basement: Full

**Exterior material:** Stone/Stone Veneer **Roof:** Shingle Composition

Parking: Attached