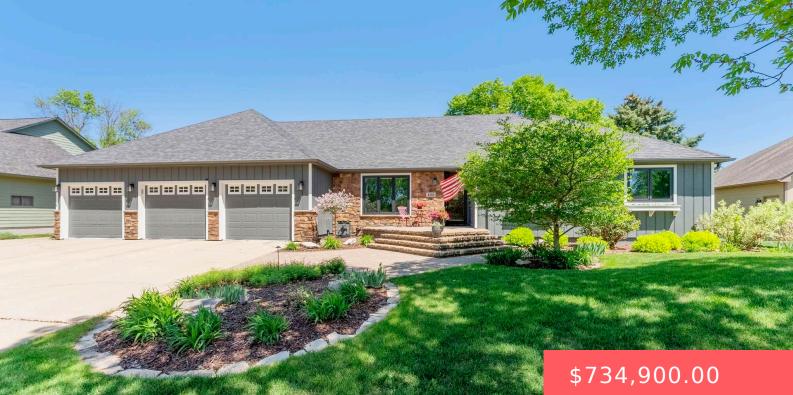

#### 408 N OAK RIDGE RD

https://harr-lemme.com

#### Lot 17A, Block 2, Brandon Park 2nd Addition to City of Brandon

- J beus
- 3 baths
- Ranch, Single Family
- None, RESIDENTIAL
- Active
- 3282 sq ft

### Basics

Category: None, RESIDENTIAL Status: Active Bathrooms: 3 baths Area: 3282 sq ft Year built: 1987 Type: Ranch, Single Family Bedrooms: 5 beds Floor level: 2098 Lot size: 12946 sq ft

## **Building Details**

Floor covering: Carpet, Tile, Wood Exterior material: Stone/Stone Veneer Parking: Attached Basement: Full
Roof: Shingle Composition

## **Amenities & Features**

**Features:** 3+ Bedrooms Same Level, Formal Dining Rm, Main Floor Laundry, Master Bath, Master Bed Main Level, Pantry, Skylights, Vaulted Ceiling