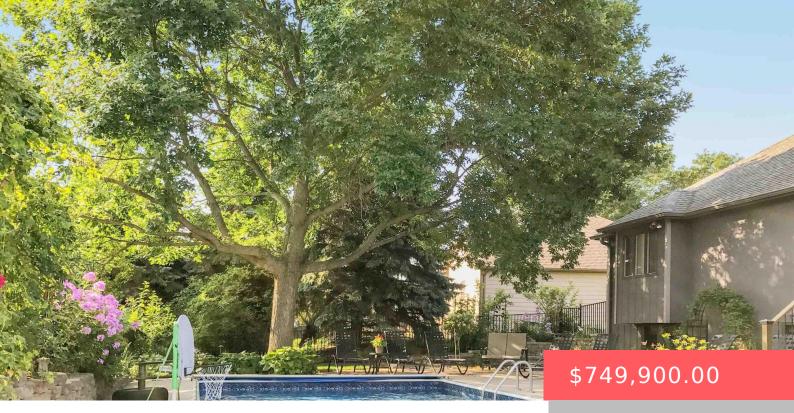

#### 408 N OAK RIDGE RD

https://harr-lemme.com

#### Lot 17A, Block 2, Brandon Park 2nd Addition to City of Brandon

- 5 beds
- 3 baths
- Ranch, Single Family
- None, RESIDENTIAL
- Active-New
- 3282 sq ft

### Basics

Category: None, RESIDENTIAL Status: Active-New Bathrooms: 3 baths Area: 3282 sq ft Year built: 1987 Type: Ranch, Single Family Bedrooms: 5 beds Floor level: 2098 Lot size: 12946 sq ft