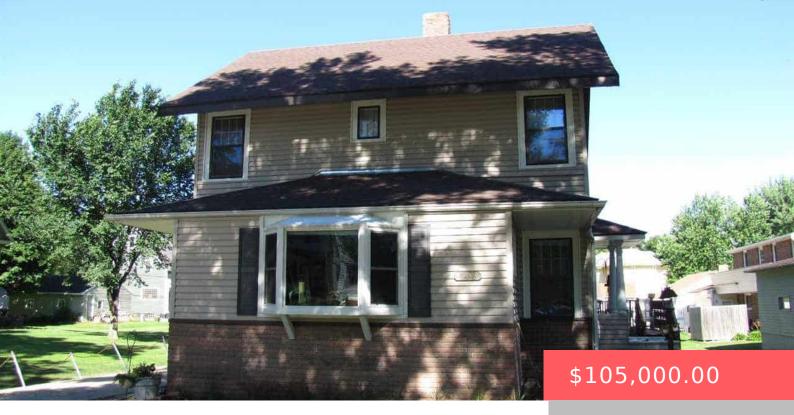

#### **408 N ESTEY ST**

https://harr-lemme.com

Lot 002 Blk 021 Warren and Kniss Second Addition W 138' of S 20' of lot 2 & W 138' of N 40' of Block

- 3 hads
- 3 baths
- Single Family, Two Story
- None, RESIDENTIAL
- Sold
- 1712 sq ft

#### **Basics**

Category: None, RESIDENTIAL Type: Single Family, Two Story

Status: Sold Bedrooms: 3 beds

**Bathrooms: 3** baths **Total rooms:** 7

Floor level: 984 Area: 1712 sq ft

**Lot size: 8280** sq ft **Year built:** 1915

## **Building Details**

Floor covering: Carpet, Laminate, Vinyl, Wood Basement: Full

**Exterior material:** Vinyl Roof: Shingle Composition

Parking: Detached