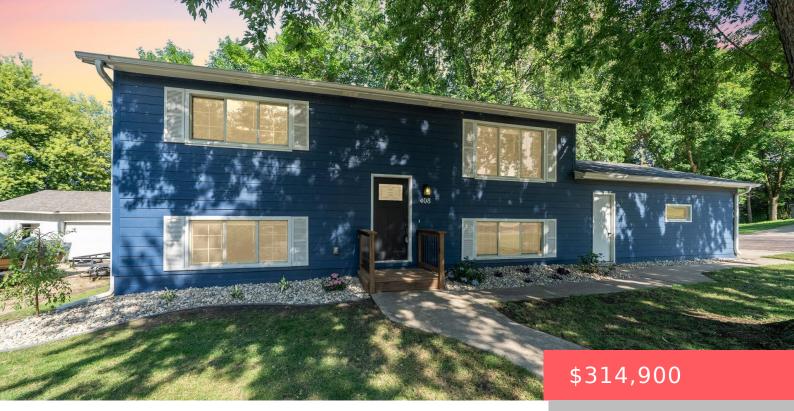

#### S66.7' LOT 3 BLOCK 3 COTTON ADDN TO CITY OF VALLEY SPRINGS

- 4 heds
- 2 baths
- Single Family, Split Foyer
- None, RESIDENTIAL
- Active
- 1559 sq ft

#### Basics

Category: None, RESIDENTIAL Status: Active Bathrooms: 2 baths Floor level: 864 Lot size: 6669 sq ft Type: Single Family, Split Foyer Bedrooms: 4 beds Total rooms: 10 Area: 1559 sq ft Year built: 1976

## **Building Details**

Floor covering: Carpet, Concrete, Tile Exterior material: Hard Board Parking: Attached Basement: Full Roof: Shingle Composition