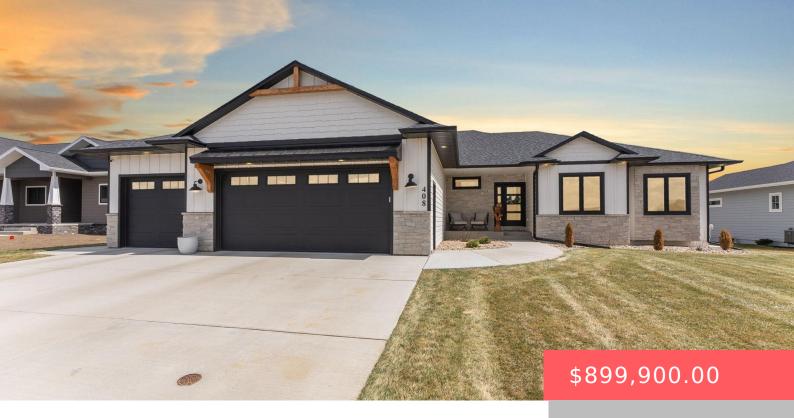

### **408 DALE AVE**

https://harr-lemme.com

LOT 8 in BLK 3 of SUNNYHAVEN ESTATES ADDITION, city of Harrisburg

- 5 heds
- 4 baths
- Ranch, Single Family
- None, RESIDENTIAL
- Active. Active-New
- 3604 sq ft

#### **Basics**

Category: None, RESIDENTIAL Type: Ranch, Single Family

Bedrooms: 5 beds Status: Active, Active-New

Bathrooms: 4 baths Total rooms: 10

Floor level: 1938 **Area: 3604** sq ft Year built: 2023 Lot size: 15393 sq ft

## **Building Details**

Floor covering: Carpet, Tile, Vinyl, Wood Basement: Full

Exterior material: Hard Board, Stone/Stone Veneer **Roof:** Shingle Composition

Parking: Attached