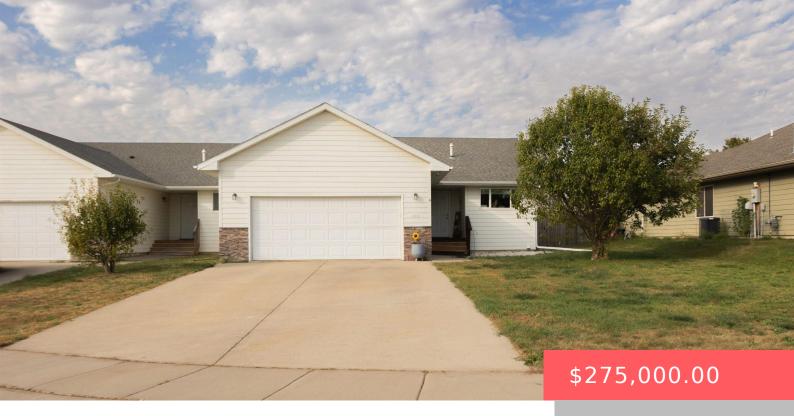

#### **408 CYPRESS CIR**

https://harr-lemme.com

HSBG - GREEN MEADOWS ADD - LOT 3A - BLK 14

- 3 heds
- 2 baths
- Ranch, Twin Home
- None, RESIDENTIAL
- Active, Active Contingent Misc. Active-New
- 1567 sq ft

### **Basics**

Category: None, RESIDENTIAL Type: Ranch, Twin Home

**Status:** Active, Active - Contingent Misc, Active-New **Bedrooms: 3** beds

Bathrooms: 2 baths

Floor level: 1022

Area: 1567 sq ft

**Lot size: 6229** sq ft **Year built:** 2012

# **Building Details**

Floor covering: Carpet, Vinyl Exterior material: Concrete Block, Wood

**Roof:** Shingle Composition Parking: Attached