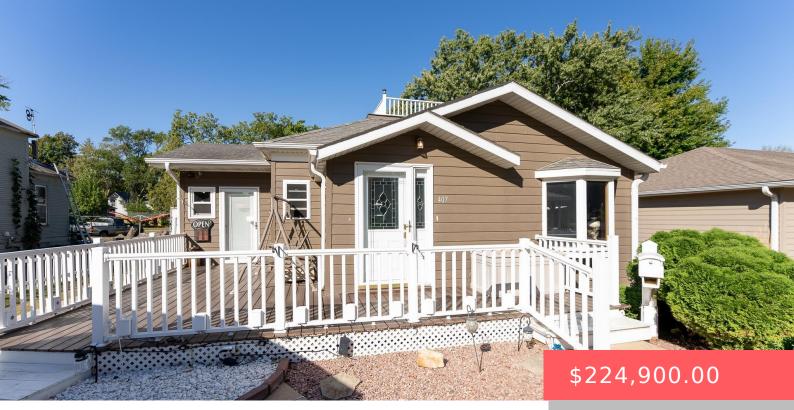

407 N 4TH ST

https://harr-lemme.com

#### LOT 4 BLK 4 - HARKER & GREENES ADDITION - BERESFORD

- 2 beds
- 1 bath
- Ranch, Single Family
- None, RESIDENTIAL
- Active-New
- 1552 sq ft

#### Basics

Category: None, RESIDENTIAL Status: Active-New Bathrooms: 1 bath Floor level: 1552 Lot size: 7500 sq ft

Type: Ranch, Single Family Bedrooms: 2 beds Total rooms: 9 Area: 1552 sq ft Year built: 1905

# **Building Details**

Floor covering: Carpet, Laminate, Tile, Vinyl Exterior material: Vinyl Parking: Attached, Detached Basement: Crawl Space Roof: Shingle Composition