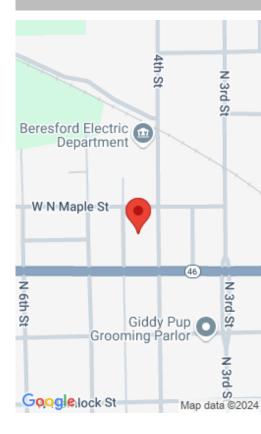

407 N 4TH ST

https://harr-lemme.com

#### LOT 4 BLK 4 - HARKER & GREENES ADDITION - BERESFORD

- 2 beds
- 1 bath
- Ranch, Single Family
- None, RESIDENTIAL
- Active-New
- 1552 sq ft





#### Basics

Category: None, RESIDENTIAL Status: Active-New Bathrooms: 1 bath Floor level: 1552 Lot size: 7500 sq ft

Type: Ranch, Single Family Bedrooms: 2 beds Total rooms: 9 Area: 1552 sq ft Year built: 1905

# Schools

School District: Beresford 61-2 Middle: Beresford MS **Elementary:** Beresford ES **High School:** Beresford HS

### Agent

AgentEmail: lakenatwood@kw.com AgentMI: A AgentPhoneNumber: 712-454-0601 AgentFirstName: Laken AgentLastName: Atwood

# **Building Details**

Floor covering: Carpet, Laminate, Tile, Vinyl Exterior material: Vinyl Parking: Attached, Detached Basement: Crawl Space Roof: Shingle Composition

## **Amenities & Features**

Features: Master Bed Main Level, Vaulted Ceiling



# **Realty Office**

| Office Name: Keller Williams Realty Sioux Falls | Offic