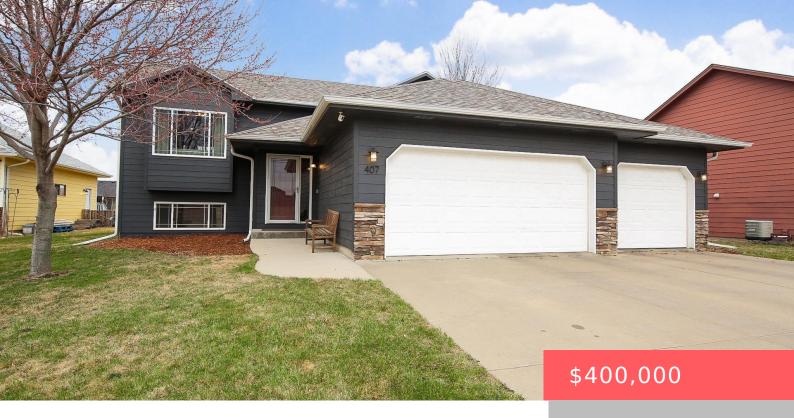

HARRISBURG, SD, 57032

https://harr-lemme.com

Lot 15 Block 6 Legendary Estates Addition

**Andrew Schoenfelder** 

- 4 beds
- 3 baths
- Single Family, Split Foyer
- None, RESIDENTIAL
- Active
- 2108 sq ft

#### Basics

Category: None, RESIDENTIAL Status: Active Bathrooms: 3 baths Floor level: 1078 Lot size: 8800 sq ft

Type: Single Family, Split Foyer Bedrooms: 4 beds Total rooms: 9 Area: 2108 sq ft Year built: 2009

## **Building Details**

Floor covering: Carpet, Tile, Vinyl Exterior material: Hard Board, Part Brick Parking: Attached Basement: Full Roof: Shingle Composition