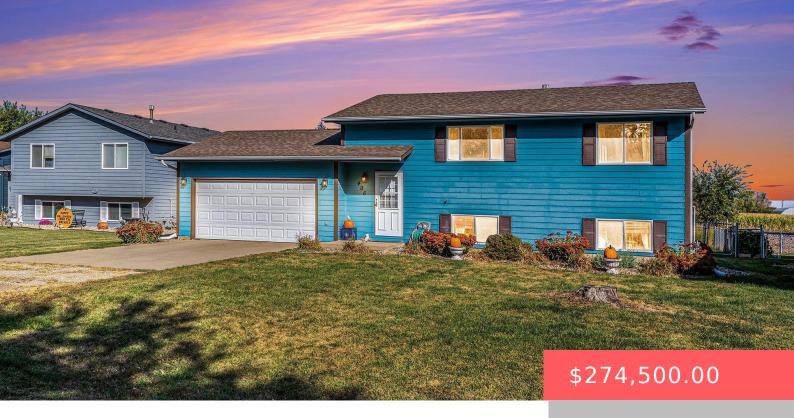

406 W BECK ST

https://harr-lemme.com

Lot 4 Block 3 Beck's 2nd Sub Div

- 3 beds
- 2 baths
- Single Family, Split Foyer
- None, RESIDENTIAL
- Active, Active-New
- 1624 sq ft

#### Basics

Category: None, RESIDENTIAL Status: Active, Active-New Bathrooms: 2 baths Floor level: 884 Lot size: 7797 sq ft Type: Single Family, Split Foyer Bedrooms: 3 beds Total rooms: 9 Area: 1624 sq ft Year built: 1995

# **Building Details**

Floor covering: Carpet, Laminate, Vinyl, Wood Exterior material: Wood Parking: Attached Basement: Full Roof: Shingle Composition